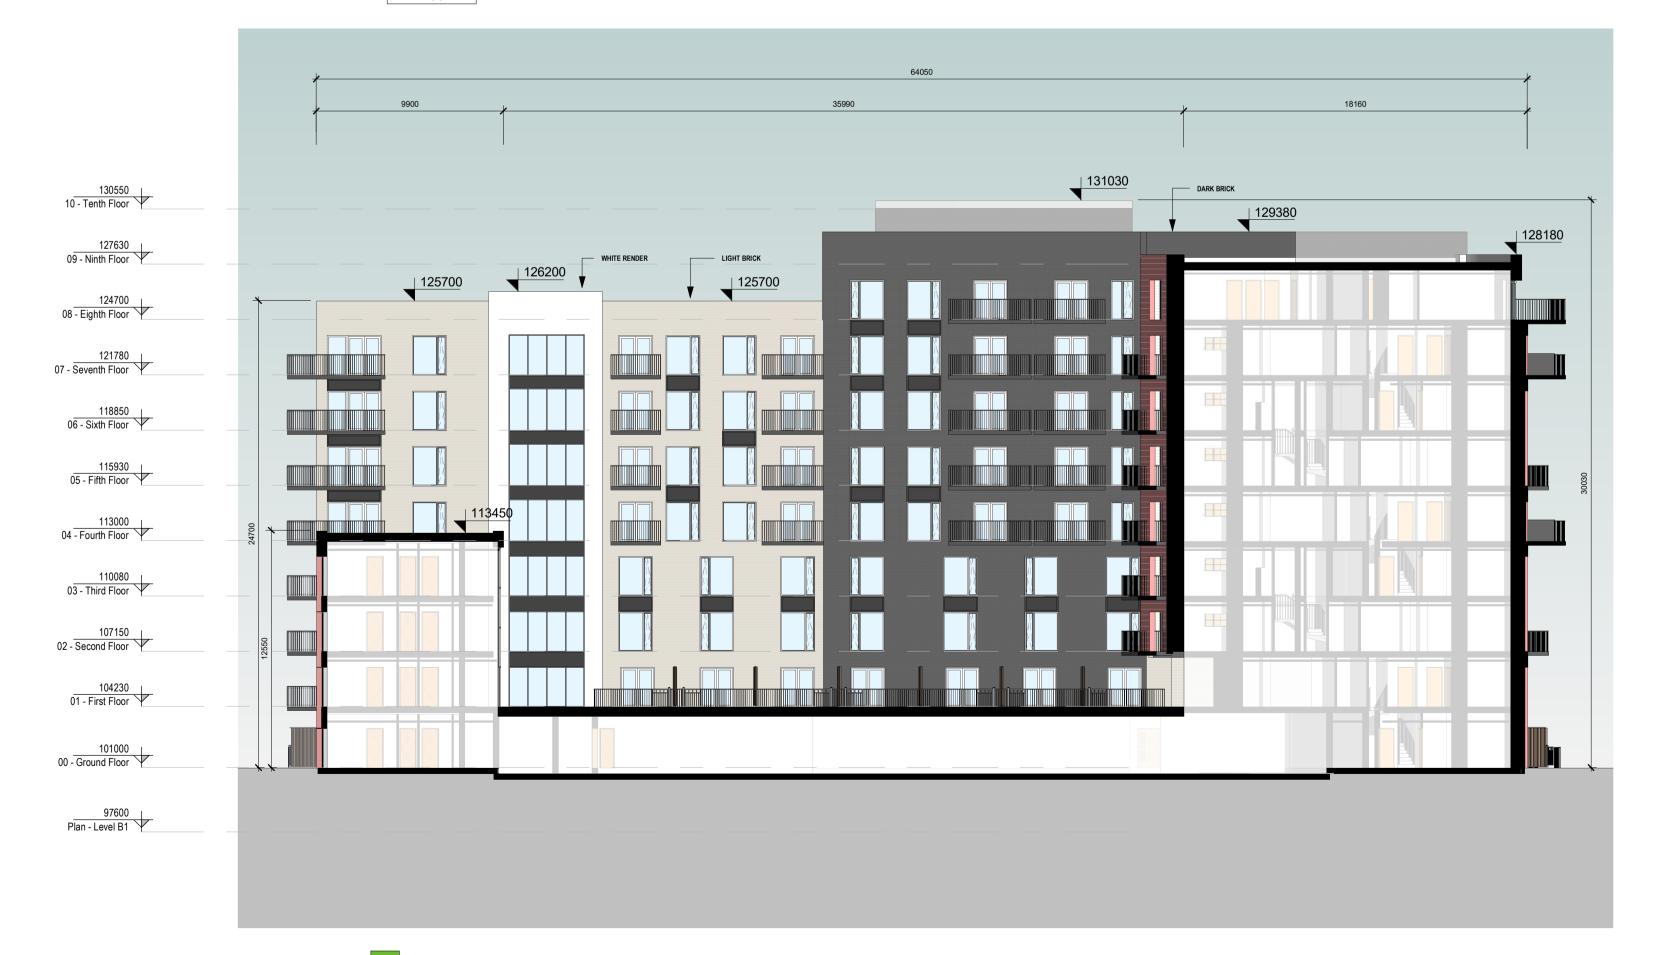

Block A - Elevation A7

Block A - Elevation A8 1:200

The copyright of this drawing is vested with C+W O'Brien Ltd and must not be copied or reproduced without the consent of the company.

Figured dimensions only to be taken from this drawing. DO NOT SCALE. All contractors must visit the site and be responsible for checking all

## BLOCK A - ELEVATIONS A7 & A8

| Drawn AB          | Checked | Scale @ A        | i : 200 | Date 11/30/20 |
|-------------------|---------|------------------|---------|---------------|
| Project No. 19127 |         | Drawing No. 2104 |         |               |