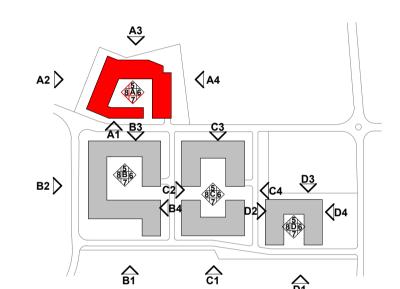

## SHD Application

Joseph Costello, Absolute Limousines Ltd and Boherkill Property Development Ltd.

Project
Lands west of Old Belgard Road and north, south
and west of Cookstown Road, Cookstown
Industrial Estate, Tallaght, Dublin 24 **Drawing Title** 