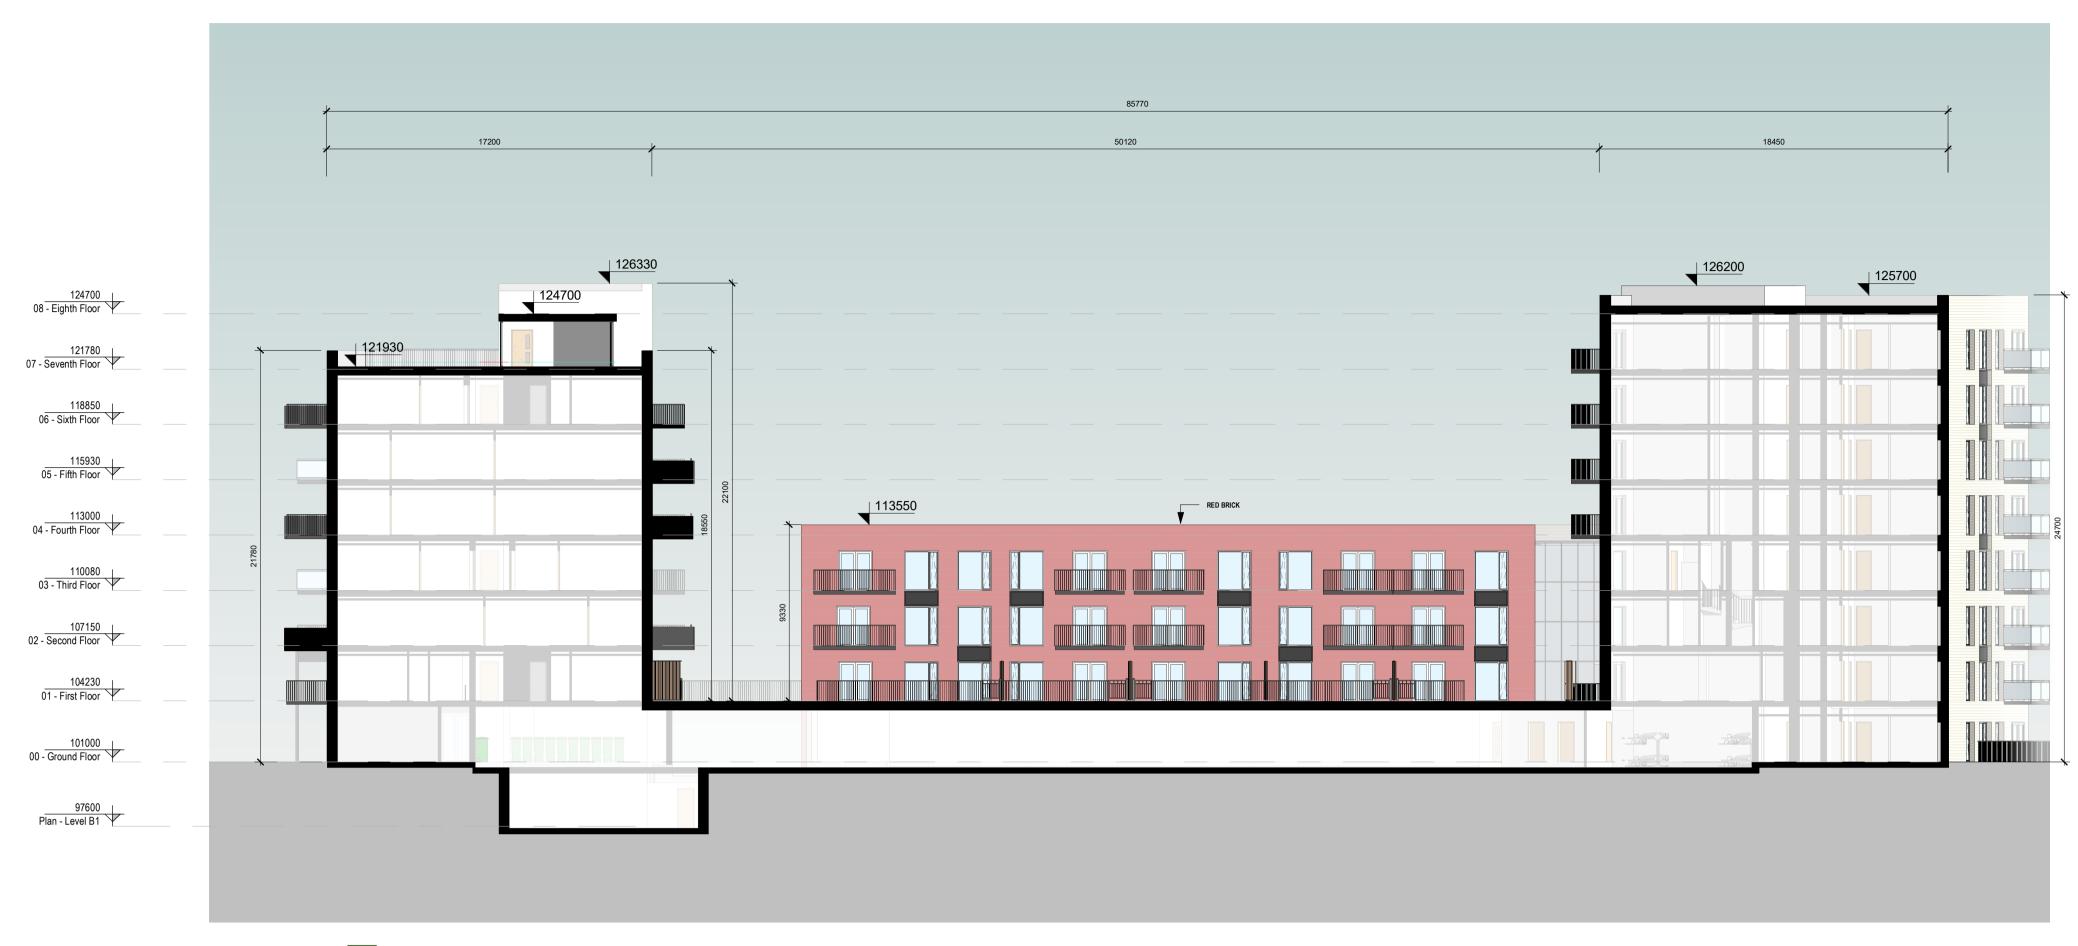

Block A - Elevation A7

Block A - Elevation A8 1:200

The copyright of this drawing is vested with C+W O'Brien Ltd and must not be copied or reproduced without the consent of the company.

Figured dimensions only to be taken from this drawing. DO NOT SCALE. All contractors must visit the site and be responsible for checking all

## BLOCK A - ELEVATIONS A7 & A8

| Drawn AB          | Checked | Scale @ A        | i : 200 | Date 11/30/20 |
|-------------------|---------|------------------|---------|---------------|
| Project No. 19127 |         | Drawing No. 2104 |         |               |